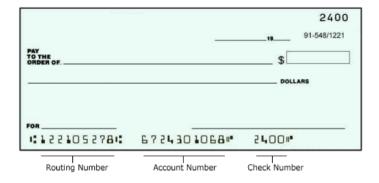

## View this diagram if you are not sure which number is your routing number.

If you have any questions or encounter problems logging in, contact the church office by phone: 703.978.8160,

or email: churchadmin@parkwood.org